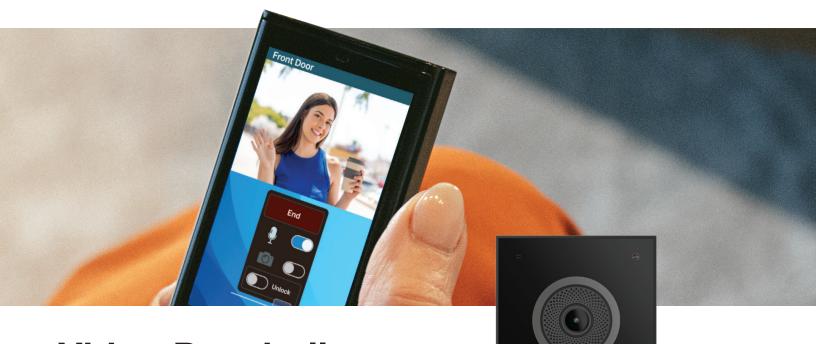

# Video Doorbell EL-DB-WP | EL-DB-2W

Pair the Nice Video Doorbell and award-winning Nice Home Management system to answer the door from anywhere in the home with ITP panels, HR40 remotes, or anywhere in the world on mobile devices. With a low profile and sleek understated design, it fits elegantly with any front door décor.

Always know when someone is approaching the door with automatic notifications any time movement is detected. You can also monitor doors remotely on all user interfaces via the high definition camera.

The doorbell seamlessly integrates with surveillance NVRs for video recording and monitoring. Its camera acts as a surveillance camera, allowing full playback control through Nice user interfaces.

And with models designed to work with wired or wireless networks, and Auto Discover/Auto Configure, it is quick and easy to install this full featured video doorbell in a Nice Home Management system.