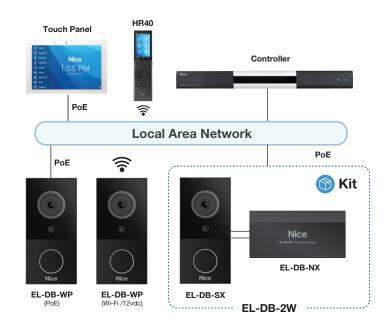

|          |
| Relay Output | 1                                                                     |          |
| Microphone   | 1                                                                     |          |
| Speaker      | 1                                                                     |          |
| Bluetooth    | YES                                                                   |          |
| Wiegand Port | YES                                                                   |          |
| Tamper Alarm | YES                                                                   |          |
| Power Supply | for EL-DB-WP 12V DC (Wi-Fi) or PoE<br>for EL-DB-2W PoE to indoor unit |          |

## **APPLICATION NETWORK TOPOLOGY**