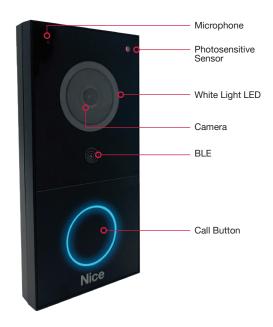

#### **FEATURES**

- Auto Discover/Auto Configure with Nice Home Management
- Black anodized aluminum bottom and button
- Surface mount: 5.75" (tall) x 2.8" (wide) x .9" (deep)
- Wide angle, 1080P camera
- Motion events
- Includes angle mounting brackets
- IP65 rated weather protection
- 1 relay output (does not use DTMF tones)
- 2 inputs (configure to trigger relay or remote button)
- Compatible with 3rd party NVR and control systems

## **PRODUCT OVERVIEW**