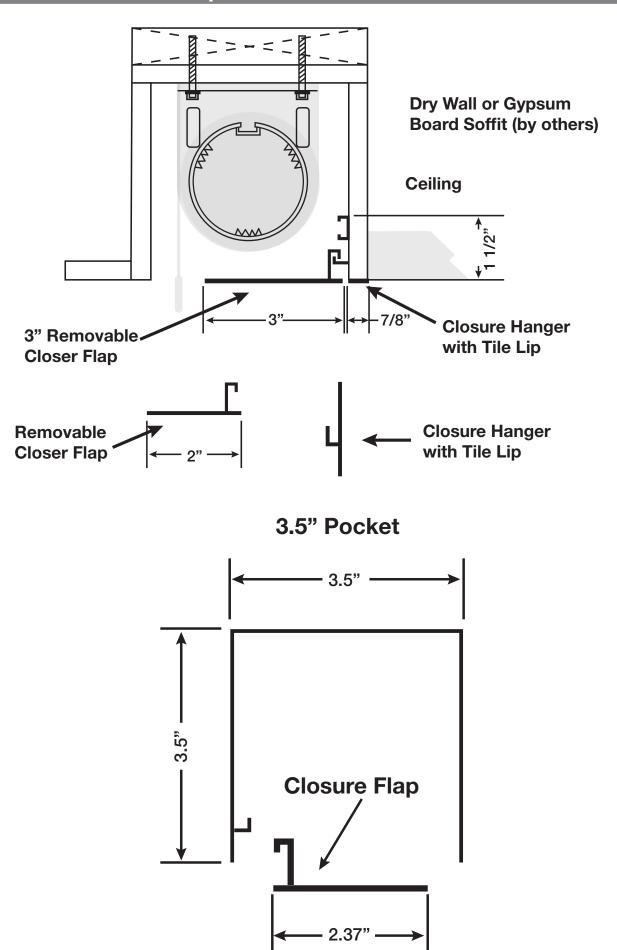

#### **Mount Pocket**

If End Caps are being used, slide them in the ends of the pockets. End Caps should only be used if the pocket ends will be exposed. Mount the pocket securely using appropriate fasteners.

## CAUTION A CAUTION Risk of Bodily Injury from Falling Heavy Object.

The Shade Brackets for each pocket must be mounted to support a weight of at least 300 pounds (136 kg). Screws must be at least 6 inches (152 mm) inside fabric width to avoid shade-brackets.