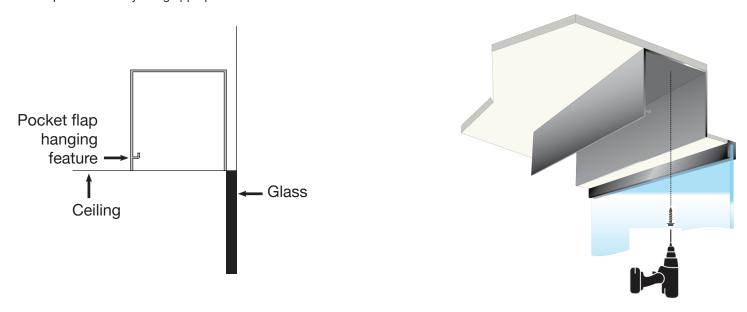

Confirm that the pocket flap hanging feature is on side opposite of the glass before tightening screws.