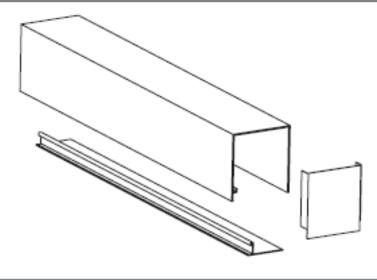

#### 3-Sided Pocket

(1) Pocket, (1) Flap and (2) End Caps (if applicable)

#### **Mount Pocket**

If End Caps are being used, slide them in the ends of the pockets. End Caps should only be used if the pocket ends will be exposed. Mount the pocket securely using appropriate fasteners.