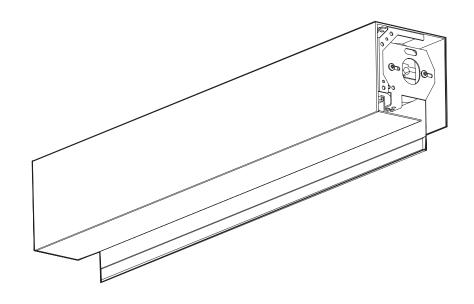

#### 3-Sided Pocket

(1) Pocket, (1) Flap and (2) End Caps (if applicable)

#### **Mount Pocket**

If End Caps are being used, slide them in the ends of the pockets. End Caps should only be used if the pocket ends will be exposed. Mount the pocket securely using appropriate fasteners.